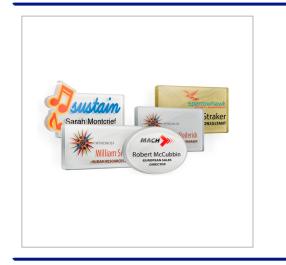

## Personalised Standard Size Undomed Acrylic Name Badges

UK MADE WHITE BACKED 3MM ACRYLIC NAME BADGES. AVAILABLE IN 12 STANDARD SHAPES/SIZES. NO MOQ. SUPPLIED AS STANDARD WITH A BAR PIN OR DUAL & CLIP FITTING. MAGETIC FITTINGS ARE AVAILABLE AT DIFFERENT COSTS. CALL OFF STOCK & MONTHLY ADMINISTRATION SYSTEMS ARE AVAILABLE FOR ONGOING REQUIREMENTS. SUPPLIED ON PLASTIC FREE PACKAGING.

| METHOD            | Digital Print                                                                                                                                                                                                    |
|-------------------|------------------------------------------------------------------------------------------------------------------------------------------------------------------------------------------------------------------|
| PRINT AREA        | Full bleed available as required                                                                                                                                                                                 |
| MATERIAL          | White backed 3mm acrylic                                                                                                                                                                                         |
| COLOURS           | Full Colour                                                                                                                                                                                                      |
| SIZE              | 12 Standard Sizes: OBLONG: 73mm x<br>44mm, 73mm x 35mm, 73mm x 19mm,<br>86mm x 54mm, 64mm x14mm, 76mm x<br>51mm, 54mm x 25mm, 62mm x 25mm,<br>73mm x 32mm, OVAL: 70mm x 53mm,<br>64mm x 34mm, ROUND: 63mm x 64mm |
| FILLING QUANTITY  |                                                                                                                                                                                                                  |
| WEIGHT            |                                                                                                                                                                                                                  |
| MOQ               | 1                                                                                                                                                                                                                |
| CARTON QUANTITY   |                                                                                                                                                                                                                  |
| CARTON WEIGHT     |                                                                                                                                                                                                                  |
| CARTON DIMENSIONS |                                                                                                                                                                                                                  |