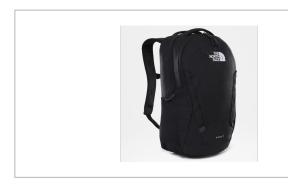

## **The North Face Vault**

| METHOD     | Screen Printing / Transfer Print / Embroidery |
|------------|-----------------------------------------------|
| PRINT AREA |                                               |
| MATERIAL   | Various                                       |
| COLOURS    | Black                                         |
| SIZES      | Various                                       |

THE 26 LITRE VAULT BACKPACK HAS BEEN UPDATED SO IT NOW INCLUDES DOUBLE HANDLES, IS SELF-STANDING AND HAS A SLIMMER PROFILE MAKING COMMUTING ON PACKED TRAINS A LOT LESS OF A HASSLE. THE ULTRA-COMFORTABLE FLEXVENT™ SUSPENSION SYSTEM WITH FLEXIBLE MOULDED SHOULDER STRAPS, A PADDED MESH BACK SECTION AND A BREATHABLE LUMBAR PANEL IS STILL THE SAME, THOUGH. AND THE MAIN COMPARTMENT STILL HAS SPACE FOR A COUPLE OF BOOKS AND YOUR LAPTOP - IN A SEPARATE PROTECTIVE SLEEVE - OR A CHANGE OF CLOTHES IF YOU'RE OVERNIGHTING AT A FRIEND'S. THE FRONT COMPARTMENT HAS A PADDED TABLET SLEEVE, ZIPPED STORAGE AND SPACE FOR PENS AND PENCILS. PLUS, THERE ARE TWO EXTERNAL MESH POCKETS FOR WATER BOTTLES. AND YOU CAN CYCLE SAFELY THANKS TO THE STRATEGICALLY-PLACED REFLECTORS OFFERING 360° VISIBILITY AND BY ATTACHING A LIGHT TO THE BIKE-LIGHT LOOP.